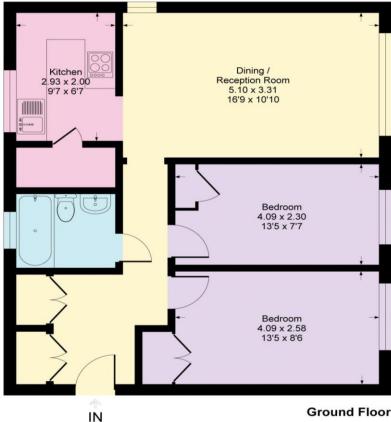

**IDEAL FIRST BUY OR INVESTMENT** 

**GARAGE EN BLOC EXCELLENT TRANSPORT LINKS** RE DECORATED AND CARPETED

Flat 11 Priory Leas West Park London, SE<sub>9</sub> 4SD

£300,000

Offered to the market CHAIN FREE this two bedroom apartment is ideal for those needing access to London with it being 0.2 miles from Mottingham train station (Zone 4). To the rear of the property there is parking and a garage en-bloc. Close by you have Mottingham Village and excellent bus links keeping you well connected with both Eltham and Bromley.